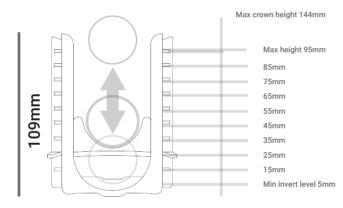

## Technical data sheet APC19

- Ergonomic design for simple retrofit
  Fitted in seconds
  Incremental 'Click-lock' adjustment
- •U.K. manufactured
- Robust ABS plastic construction

Statutory regulations require a minimum 19mm per metre slope to above ground condensate drains.

85mm

## Push-Pull installation for retrofitting to existing chiller drains

Fitted in seconds, the pipe support can be set at 10mm increments prior to fitting bringing BSEN12056 compliant sloping to flat drains.