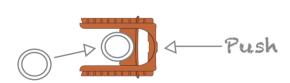

## Push-Pull installation for retrofitting to existing chiller drains

Fitted in seconds, the pipe support can be set at 10mm increments prior to fitting bringing BSEN12056 compliant sloping to flat drains.

User Guide QR Code

D Pull