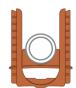

## Technical data sheet APC19



- Ergonomic design for simple retrofit
  Fitted in seconds
  Incremental 'Click-lock' adjustment
- •U.K. manufactured
- Robust ABS plastic construction



Statutory regulations require a minimum 19mm per metre slope to above ground condensate drains.



The Gel-clear APC19 is part of the bio-beta range of products for food retail refrigeration. A retrofit, adjustable pipe support for condensate drains running beneath chillers. Locks in place incremental slope settings. Statutory regulation requires a 19mm per metre slope on overground condensate drains.

85mm

## Push-Pull installation for retrofitting to existing chiller drains







Fitted in seconds, the pipe support can be set at 10mm increments prior to fitting bringing BSEN12056 compliant sloping to flat drains.



User Guide QR Code

D Pull