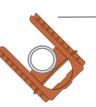

## Technical data sheet APC19

- Ergonomic design for simple retrofit
  Fitted in seconds
  Incremental 'Click-lock' adjustment
- •U.K. manufactured
- Robust ABS plastic construction

Statutory regulations require a minimum 19mm per metre slope to above ground condensate drains.

The Gel-clear APC19 is part of the bio-beta range of products for food retail refrigeration. A retrofit, adjustable pipe support for condensate drains running beneath chillers. Locks in place incremental slope settings. Statutory regulation requires a 19mm per metre slope on overground condensate drains.

## Push-Pull installation for retrofitting to existing chiller drains

Fitted in seconds, the pipe support can be set at 10mm increments prior to fitting bringing BSEN12056 compliant sloping to flat drains.