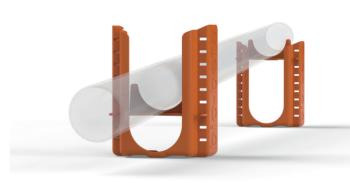

## Technical data sheet APC19

- Ergonomic design for simple retrofit
  Fitted in seconds
  Incremental 'Click-lock' adjustment
- •U.K. manufactured
- Robust ABS plastic construction

Statutory regulations require a minimum 19mm per metre slope to above ground condensate drains.

The Gel-clear APC19 is part of the bio-beta range of products for food retail refrigeration. A retrofit, adjustable pipe support for condensate drains running beneath chillers. Locks in place incremental slope settings. Statutory regulation requires a 19mm per metre slope on overground condensate drains.

## Push-Pull installation for retrofitting to existing chiller drains

Fitted in seconds, the pipe support can be set at 10mm increments prior to fitting bringing BSEN12056 compliant sloping to flat drains.