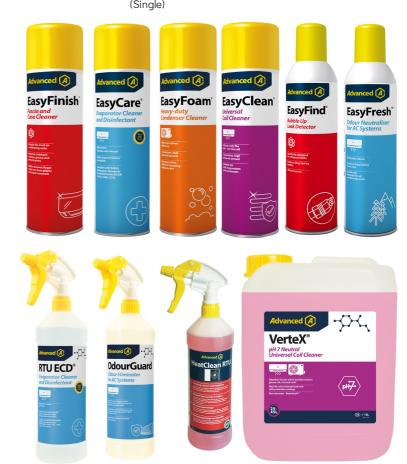

# Contents

| Strut <i>Foot</i>                                                                                                      | 3 - 6   |
|------------------------------------------------------------------------------------------------------------------------|---------|
| <b>Copper Tube / Brazing / Refrigerants</b><br>Coils / Straight Lengths / Fittings<br>Refrigerant / Reclaim / Nitrogen | 7 - 8   |
| Insulation                                                                                                             |         |
| Fixings                                                                                                                | 9       |
| Unistrut / Threaded Rod / Cable Tray<br>Bracketry / Cages                                                              | 10 - 13 |
| <b>Condensate Removal</b><br>Pumps<br>Drains                                                                           | 14 - 15 |
| Electrical                                                                                                             | 16 - 17 |
| Cable<br>Isolators / Switches                                                                                          |         |
| Trunking                                                                                                               | 18 - 19 |
| Cleaners, Chemicals & PPE                                                                                              | 20 - 21 |
| MaxiPro                                                                                                                | 22      |
| Fieldpiece                                                                                                             | 23 - 27 |
| Javac                                                                                                                  | 28      |
| Tools                                                                                                                  | 29      |
| Deliveries                                                                                                             | 30      |