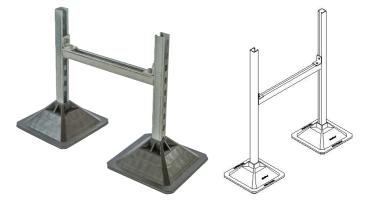

The H Frame Kit is a quick and easy solution to support all cable management, ducting and pipe work.

H Frames are supplied in box form.

They are designed to use channel which is not included. As a module, our manufacturing department can fabricate the H Frames in house to speed up the process of installation on site. The SFR range of recycled rubber feet has been designed to carry loads on nonpenetrable roofs; which include pipe work, cable management and small units.

We offer the SFR feet with Aluminium channel to ensure a high corrosion resistance.

|        | Flexi Foot H-Frame     |        |
|--------|------------------------|--------|
| SF3305 | H-Frame 305mm Feet     | £27.51 |
| SF3200 | 200 x 200 Plastic Foot | £7.51  |
| SF3105 | 305 x 305 Plastic Foot | £13.40 |
| SF3505 | 500 x 500 Plastic Foot | £34.83 |