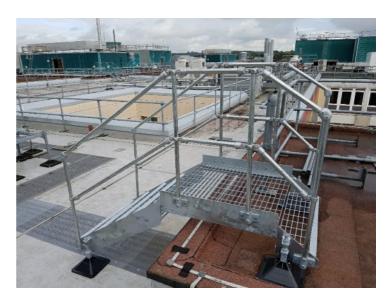

## Strut Foot Bespoke Access

With our in house design and manufacturing, StrutFoot can supply and install bespoke access to meet the customers specification.

The framework on all of our access is HDG ensuring it is suitable for roof applications. All of the leg assemblies supplied are adjustable and supplied with our R305 or R200 plastic feet.