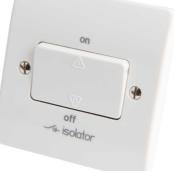

# Contents

| Strut <i>Foot</i>                                                                                                      | 3 - 6   |
|------------------------------------------------------------------------------------------------------------------------|---------|
| <b>Copper Tube / Brazing / Refrigerants</b><br>Coils / Straight Lengths / Fittings<br>Refrigerant / Reclaim / Nitrogen | 7 - 8   |
| Insulation                                                                                                             |         |
| Fixings                                                                                                                | 9       |
| Unistrut / Threaded Rod / Cable Tray<br>Bracketry / Cages                                                              | 10 - 13 |
| <b>Condensate Removal</b><br>Pumps<br>Drains                                                                           | 14 - 15 |
| Electrical                                                                                                             | 16 - 17 |
| Cable<br>Isolators / Switches                                                                                          |         |
| Trunking                                                                                                               | 18 - 19 |
| Cleaners, Chemicals & PPE                                                                                              | 20 - 21 |
| MaxiPro                                                                                                                | 22      |
| Fieldpiece                                                                                                             | 23 - 27 |
| Javac                                                                                                                  | 28      |
| Tools                                                                                                                  | 29      |
| Deliveries                                                                                                             | 30      |