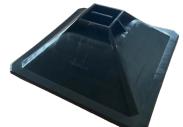

We offer the SFR feet with Aluminium channel to ensure a high corrosion resistance.

|        | Flexi Foot H-Frame     |        |
|--------|------------------------|--------|
| SF3305 | H-Frame 305mm Feet     | £27.51 |
| SF3200 | 200 x 200 Plastic Foot | £7.51  |
| SF3105 | 305 x 305 Plastic Foot | £13.40 |
| SF3505 | 500 x 500 Plastic Foot | £34.83 |