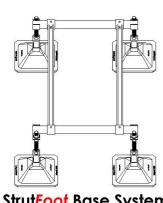

# Strut Foot Universal Flat Roof Support System

图

Anter .

The Strut Foot Flat Roof Support System, offering total flexibility for design layout & installation.

|                       | Strut <i>Foot</i> Modular Frames |          |
|-----------------------|----------------------------------|----------|
| Strut <i>Foot</i> 2   | 2 Unit System 1000mm x 1300mm    | £280.91  |
| Strut <i>Foot</i> 4   | 4 Unit System 2000mm x 1300mm    | £467.53  |
| Strut <i>Foot</i> 4.5 | System 2400mm x 1300mm           | £502.50  |
| Strut <i>Foot</i> 6   | 6 Unit System 3000mm x 1300mm    | £654.14  |
| Strut <i>Foot</i> 6.5 | System 3300mm x 1300mm           | £712.50  |
| Strut <i>Foot</i> 8   | 8 Unit System 4000mm x 1300mm    | £840.76  |
| Strut <i>Foot</i> 10  | 10 Unit System 5000mm x 1300mm   | £1027.38 |
| Strut <i>Foot</i> 12  | 12 Unit System 6000mm x 1300mm   | £1382.21 |

Alternate Systems On Request

- Channel framework provides strength & convenience for cable management installation •
- Cross-compatibility with all channel type brackets ٠
- Fast & economical systems for mounting M&E services, Air Conditioning & Refrigeration on flat roofs
- Easy to install for individual products or complete installations No penetration of waterproof roof membrane
- Standard & bespoke configurations
- Anti-Vibration pads pre attached to feet Feet & blocks available separately