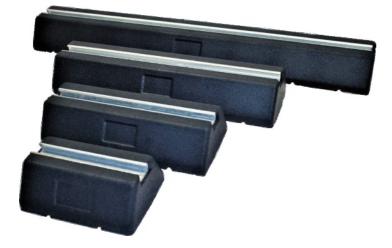

# Strut Foot Universal Flat Roof Support System

图

Anter .

The Strut Foot Flat Roof Support System, offering total flexibility for design layout & installation.

|                       | Strut <i>Foot</i> Modular Frames |          |
|-----------------------|----------------------------------|----------|
| Strut <i>Foot</i> 2   | 2 Unit System 1000mm x 1300mm    | £280.91  |
| Strut <i>Foot</i> 4   | 4 Unit System 2000mm x 1300mm    | £467.53  |
| Strut <i>Foot</i> 4.5 | System 2400mm x 1300mm           | £502.50  |
| Strut <i>Foot</i> 6   | 6 Unit System 3000mm x 1300mm    | £654.14  |
| Strut <i>Foot</i> 6.5 | System 3300mm x 1300mm           | £712.50  |
| Strut <i>Foot</i> 8   | 8 Unit System 4000mm x 1300mm    | £840.76  |
| Strut <i>Foot</i> 10  | 10 Unit System 5000mm x 1300mm   | £1027.38 |
| Strut <i>Foot</i> 12  | 12 Unit System 6000mm x 1300mm   | £1382.21 |

Alternate Systems On Request

- Channel framework provides strength & convenience for cable management installation •
- Cross-compatibility with all channel type brackets ٠
- Fast & economical systems for mounting M&E services, Air Conditioning & Refrigeration on flat roofs
- Easy to install for individual products or complete installations No penetration of waterproof roof membrane
- Standard & bespoke configurations
- Anti-Vibration pads pre attached to feet Feet & blocks available separately

|           | Flexi Foot Condensing Unit Supports  |        |
|-----------|--------------------------------------|--------|
| FF-250-S  | Flexi Foot 250mm Strut 160Kg (Each)  | £9.70  |
| FF-400-S  | Flexi Foot 400mm Strut 240Kg (Each)  | £15.01 |
| FF-600-S  | Flexi Foot 600mm Strut 400Kg (Each)  | £21.31 |
| FF-1000-S | Flexi Foot 1000mm Strut 645Kg (Each) | £35.77 |