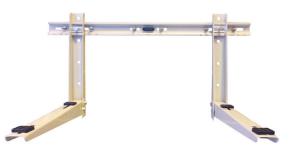

|           | Flexi Foot Condensing Unit Supports  |        |
|-----------|--------------------------------------|--------|
| FF-250-S  | Flexi Foot 250mm Strut 160Kg (Each)  | £9.70  |
| FF-400-S  | Flexi Foot 400mm Strut 240Kg (Each)  | £15.01 |
| FF-600-S  | Flexi Foot 600mm Strut 400Kg (Each)  | £21.31 |
| FF-1000-S | Flexi Foot 1000mm Strut 645Kg (Each) | £35.77 |

The H Frame Kit is a quick and easy solution to support all cable management, ducting and pipe work.

H Frames are supplied in box form.

They are designed to use channel which is not included. As a module, our manufacturing department can fabricate the H Frames in house to speed up the process of installation on site. The SFR range of recycled rubber feet has been designed to carry loads on nonpenetrable roofs; which include pipe work, cable management and small units.

We offer the SFR feet with Aluminium channel to ensure a high corrosion resistance.

|        | Flexi Foot H-Frame     |        |
|--------|------------------------|--------|
| SF3305 | H-Frame 305mm Feet     | £27.51 |
| SF3200 | 200 x 200 Plastic Foot | £7.51  |
| SF3105 | 305 x 305 Plastic Foot | £13.40 |
| SF3505 | 500 x 500 Plastic Foot | £34.83 |