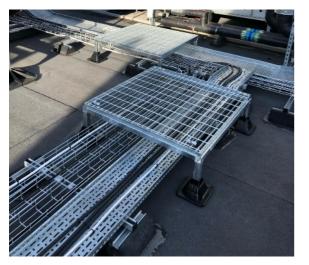

# Strut Foot Universal Flat Roof Support System

图

Anter .

The Strut Foot Flat Roof Support System, offering total flexibility for design layout & installation.

|                       | Strut <i>Foot</i> Modular Frames |          |
|-----------------------|----------------------------------|----------|
| Strut <i>Foot</i> 2   | 2 Unit System 1000mm x 1300mm    | £280.91  |
| Strut <i>Foot</i> 4   | 4 Unit System 2000mm x 1300mm    | £467.53  |
| Strut <i>Foot</i> 4.5 | System 2400mm x 1300mm           | £502.50  |
| Strut <i>Foot</i> 6   | 6 Unit System 3000mm x 1300mm    | £654.14  |
| Strut <i>Foot</i> 6.5 | System 3300mm x 1300mm           | £712.50  |
| Strut <i>Foot</i> 8   | 8 Unit System 4000mm x 1300mm    | £840.76  |
| Strut <i>Foot</i> 10  | 10 Unit System 5000mm x 1300mm   | £1027.38 |
| Strut <i>Foot</i> 12  | 12 Unit System 6000mm x 1300mm   | £1382.21 |

Alternate Systems On Request

- Channel framework provides strength & convenience for cable management installation •
- Cross-compatibility with all channel type brackets ٠
- Fast & economical systems for mounting M&E services, Air Conditioning & Refrigeration on flat roofs
- Easy to install for individual products or complete installations No penetration of waterproof roof membrane
- Standard & bespoke configurations
- Anti-Vibration pads pre attached to feet Feet & blocks available separately