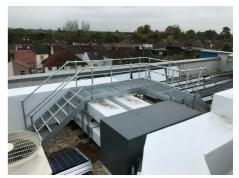

## Strut Foot Bespoke Access

With our in house design and manufacturing, StrutFoot can supply and install bespoke access to meet the customers specification.

The framework on all of our access is HDG ensuring it is suitable for roof applications. All of the leg assemblies supplied are adjustable and supplied with our R305 or R200 plastic feet.