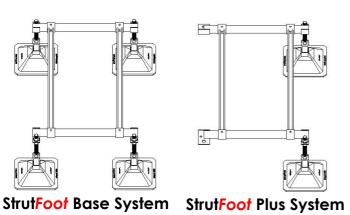

# Strut Foot Universal Flat Roof Support System

图

Anter .

The Strut Foot Flat Roof Support System, offering total flexibility for design layout & installation.

|                       | Strut <i>Foot</i> Modular Frames |          |
|-----------------------|----------------------------------|----------|
| Strut <i>Foot</i> 2   | 2 Unit System 1000mm x 1300mm    | £280.91  |
| Strut <i>Foot</i> 4   | 4 Unit System 2000mm x 1300mm    | £467.53  |
| Strut <i>Foot</i> 4.5 | System 2400mm x 1300mm           | £502.50  |
| Strut <i>Foot</i> 6   | 6 Unit System 3000mm x 1300mm    | £654.14  |
| Strut <i>Foot</i> 6.5 | System 3300mm x 1300mm           | £712.50  |
| Strut <i>Foot</i> 8   | 8 Unit System 4000mm x 1300mm    | £840.76  |
| Strut <i>Foot</i> 10  | 10 Unit System 5000mm x 1300mm   | £1027.38 |
| Strut <i>Foot</i> 12  | 12 Unit System 6000mm x 1300mm   | £1382.21 |

Alternate Systems On Request

- Channel framework provides strength & convenience for cable management installation •
- Cross-compatibility with all channel type brackets ٠
- Fast & economical systems for mounting M&E services, Air Conditioning & Refrigeration on flat roofs
- Easy to install for individual products or complete installations No penetration of waterproof roof membrane
- Standard & bespoke configurations
- Anti-Vibration pads pre attached to feet Feet & blocks available separately