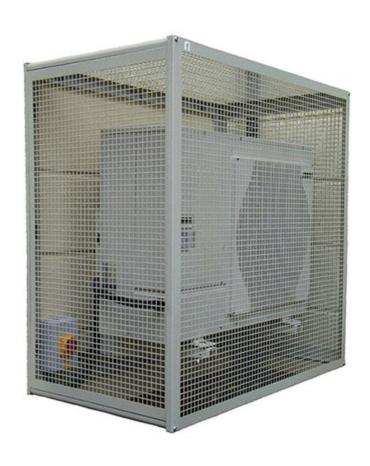

## Strut Foot Bespoke Access

With our in house design and manufacturing, StrutFoot can supply and install bespoke access to meet the customers specification.

The framework on all of our access is HDG ensuring it is suitable for roof applications. All of the leg assemblies supplied are adjustable and supplied with our R305 or R200 plastic feet.