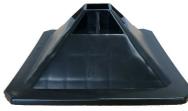

We offer the SFR feet with Aluminium channel to ensure a high corrosion resistance.

|        | Flexi Foot H-Frame     |        |
|--------|------------------------|--------|
| SF3305 | H-Frame 305mm Feet     | £27.51 |
| SF3200 | 200 x 200 Plastic Foot | £7.51  |
| SF3105 | 305 x 305 Plastic Foot | £13.40 |
| SF3505 | 500 x 500 Plastic Foot | £34.83 |