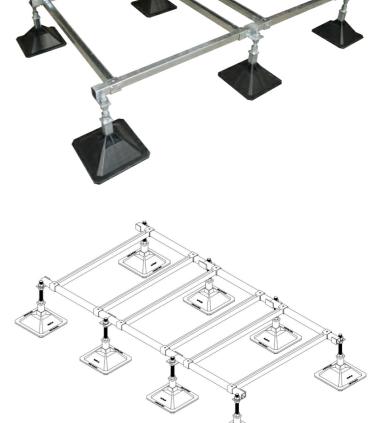

The H Frame Kit is a quick and easy solution to support all cable management, ducting and pipe work.

H Frames are supplied in box form.

They are designed to use channel which is not included. As a module, our manufacturing department can fabricate the H Frames in house to speed up the process of installation on site. The SFR range of recycled rubber feet has been designed to carry loads on nonpenetrable roofs; which include pipe work, cable management and small units.

We offer the SFR feet with Aluminium channel to ensure a high corrosion resistance.

|        | Flexi Foot H-Frame     |        |
|--------|------------------------|--------|
| SF3305 | H-Frame 305mm Feet     | £27.51 |
| SF3200 | 200 x 200 Plastic Foot | £7.51  |
| SF3105 | 305 x 305 Plastic Foot | £13.40 |
| SF3505 | 500 x 500 Plastic Foot | £34.83 |