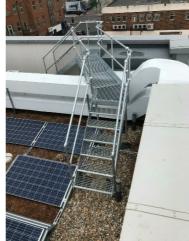

## Strut Foot Bespoke Access

With our in house design and manufacturing, StrutFoot can supply and install bespoke access to meet the customers specification.

The framework on all of our access is HDG ensuring it is suitable for roof applications. All of the leg assemblies supplied are adjustable and supplied with our R305 or R200 plastic feet.