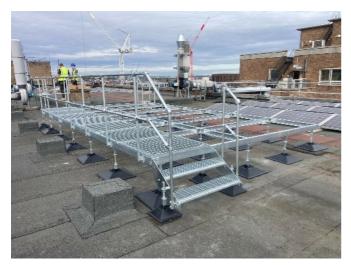

# Strut Foot Universal Flat Roof Support System

图

Anter .

The Strut Foot Flat Roof Support System, offering total flexibility for design layout & installation.

|                       | Strut <i>Foot</i> Modular Frames |          |
|-----------------------|----------------------------------|----------|
| Strut <i>Foot</i> 2   | 2 Unit System 1000mm x 1300mm    | £280.91  |
| Strut <i>Foot</i> 4   | 4 Unit System 2000mm x 1300mm    | £467.53  |
| Strut <i>Foot</i> 4.5 | System 2400mm x 1300mm           | £502.50  |
| Strut <i>Foot</i> 6   | 6 Unit System 3000mm x 1300mm    | £654.14  |
| Strut <i>Foot</i> 6.5 | System 3300mm x 1300mm           | £712.50  |
| Strut <i>Foot</i> 8   | 8 Unit System 4000mm x 1300mm    | £840.76  |
| Strut <i>Foot</i> 10  | 10 Unit System 5000mm x 1300mm   | £1027.38 |
| Strut <i>Foot</i> 12  | 12 Unit System 6000mm x 1300mm   | £1382.21 |

Alternate Systems On Request

- Channel framework provides strength & convenience for cable management installation •
- Cross-compatibility with all channel type brackets ٠
- Fast & economical systems for mounting M&E services, Air Conditioning & Refrigeration on flat roofs
- Easy to install for individual products or complete installations No penetration of waterproof roof membrane
- Standard & bespoke configurations
- Anti-Vibration pads pre attached to feet Feet & blocks available separately

## Strut Foot Bespoke Access

With our in house design and manufacturing, StrutFoot can supply and install bespoke access to meet the customers specification.

The framework on all of our access is HDG ensuring it is suitable for roof applications. All of the leg assemblies supplied are adjustable and supplied with our R305 or R200 plastic feet.